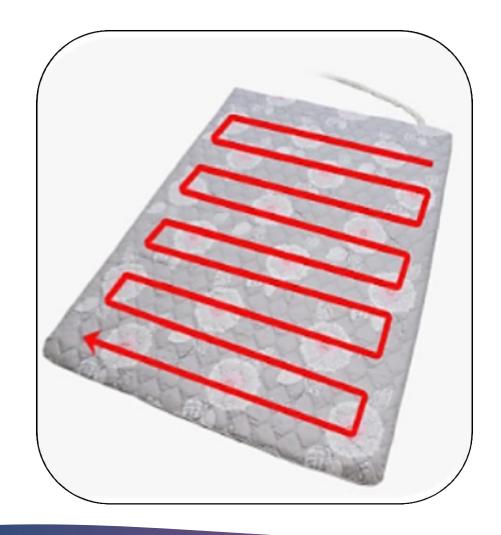

# 2. [POINT 02] Quick mat temperature rise

- ✓ Heating circulating water only to reach the maximum temperature within 10 minutes.
- ✓ High-performance BL/DC motor speeds up the flow rate and quickly increases the mat temperature.
- **✓** Rapid mat temperature rise with quick start algorithm.

# 2. [POINT 04] Electronic separate heating

- ✓ World's first electronic type left/right separate heating
- ✓ With only1 water tank heater, adjust the left/right temperature of the mat by 1 °C.
- ✓ Separated heating exclusive valve development

# 2. [POINT 05] Long Life Water System

- ✓ The water tank is designed with a large capacity of 520ml and can be used for more than 3 months.
- ✓ Design of a water outlet at the bottom of the water tank.
- The circulating water flow path is in the form of a cover type to minimize evaporation.
- ✓ Horizontal layout of heater makes 100% use of the water in the tank.