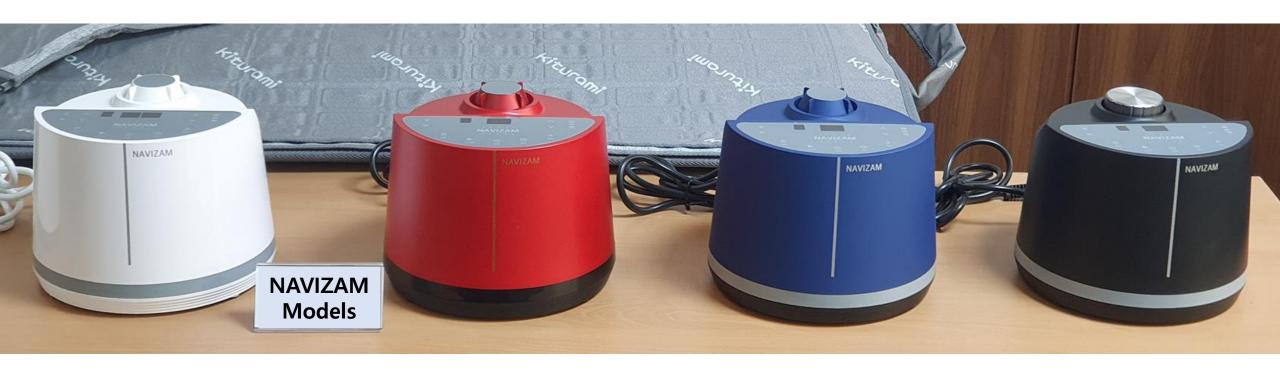

# 1. Introduction of circulating water direct heating boiler INTERTEC

✓ Model for Chinese OEM

✓ Domestic OEM Production Models

✓ NAVIZAM Model

# 1. Introduction of circulating water direct heating boiler INTERTEC

- ✓ Color can be determined as an option
- ✓ The default color is white, and if you choose other colors, a
  painting fee will be added.