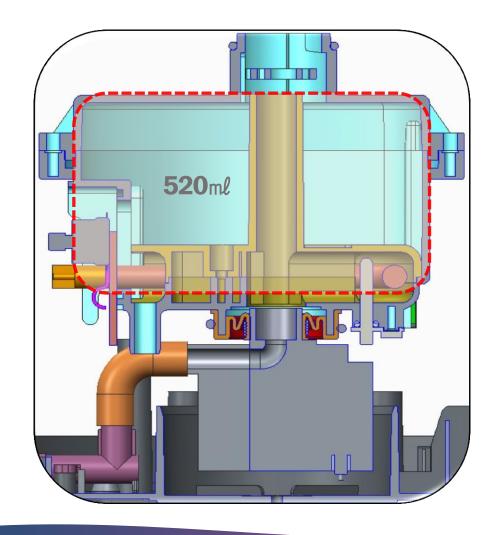

# 2. [POINT 05] Long Life Water System

- ✓ The water tank is designed with a large capacity of 520ml and can be used for more than 3 months.
- ✓ Design of a water outlet at the bottom of the water tank.
- The circulating water flow path is in the form of a cover type to minimize evaporation.
- ✓ Horizontal layout of heater makes 100% use of the water in the tank.