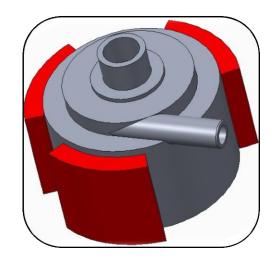

# 2. [POINT 03] Achieving the world's lowest noise

- ✓ Achieved the world's lowest noise24dB
- ✓ Vibration is blocked by applying a vibration isolation system to the entire pump motor
- ✓ Designed to minimize noise with central arrangement of pump motors
- ✓ Low noise, high reliability BL/DC motor applied
- ✓ Patent Pending Technology.