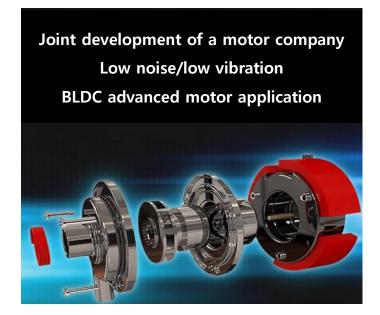

# 2. [POINT 03] Achieving the world's lowest noise

- ✓ Achieved the world's lowest noise24dB
- ✓ Vibration is blocked by applying a vibration isolation system to the entire pump motor
- ✓ Designed to minimize noise with central arrangement of pump motors
- ✓ Low noise, high reliability BL/DC motor applied
- ✓ Patent Pending Technology.