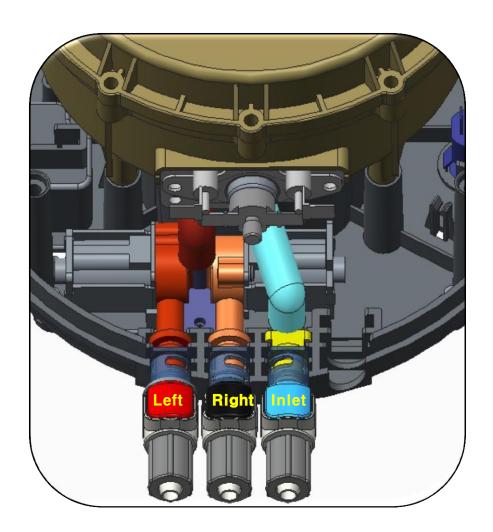

# 2. [POINT 04] Electronic separate heating

- ✓ World's first electronic type left/right separate heating
- ✓ With only1 water tank heater, adjust the left/right temperature of the mat by 1 °C.
- ✓ Separated heating exclusive valve development

# 2. [POINT 06/07] Safety device/One-touch quick coupler