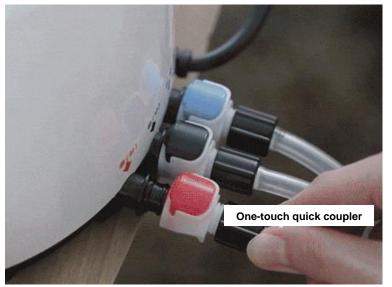

# 2. [POINT 06/07] Safety device/One-touch quick coupler

#### POINT 07 One-touch quick coupler