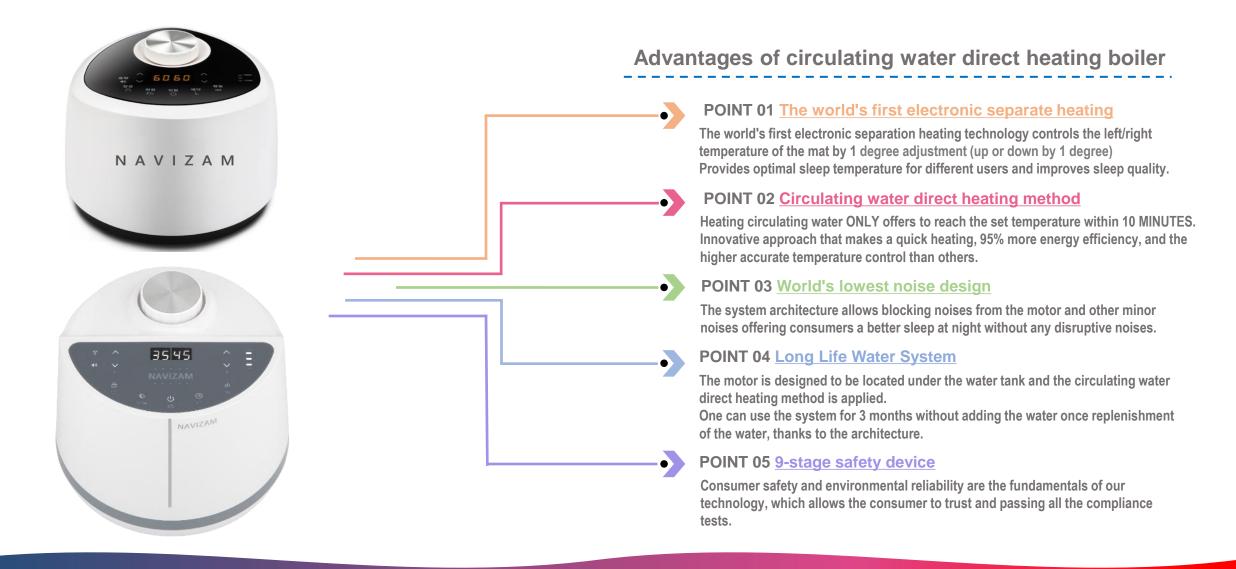

# 2. [POINT 01] Energy efficiency more than 95%

- Maximized energy efficiency with tank-separated circulating water direct heating method.
- $\checkmark$  A temperature sensor is placed in the circulation channel to control the water outlet temperature is controlled by  $\pm 1\,^{\circ}\text{C}$  adjustment.
- ✓ Patent Pending Technology.

# 2. [POINT 02] Quick mat temperature rise

- ✓ Heating circulating water only to reach the maximum temperature within 10 minutes.
- ✓ High-performance BL/DC motor speeds up the flow rate and quickly increases the mat temperature.
- **✓** Rapid mat temperature rise with quick start algorithm.

# 2. [POINT 03] Achieving the world's lowest noise

- ✓ Achieved the world's lowest noise24dB
- ✓ Vibration is blocked by applying a vibration isolation system to the entire pump motor
- ✓ Designed to minimize noise with central arrangement of pump motors
- ✓ Low noise, high reliability BL/DC motor applied
- ✓ Patent Pending Technology.

# 2. [POINT 04] Electronic separate heating

- ✓ World's first electronic type left/right separate heating
- ✓ With only1 water tank heater, adjust the left/right temperature of the mat by 1 °C.
- ✓ Separated heating exclusive valve development

# 2. [POINT 05] Long Life Water System

- ✓ The water tank is designed with a large capacity of 520ml and can be used for more than 3 months.
- ✓ Design of a water outlet at the bottom of the water tank.
- The circulating water flow path is in the form of a cover type to minimize evaporation.
- ✓ Horizontal layout of heater makes 100% use of the water in the tank.