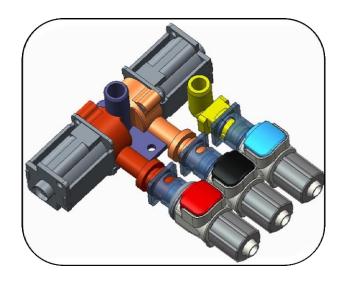

# 2. [POINT 06/07] Safety device/One-touch quick coupler

#### POINT 07 One-touch quick coupler