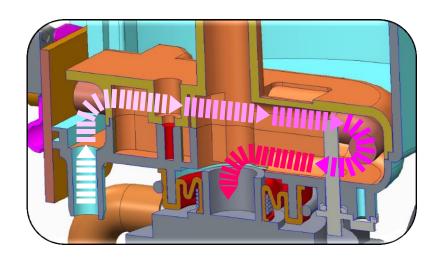

# 2. [POINT 03] Achieving the world's lowest noise

- ✓ Achieved the world's lowest noise24dB
- ✓ Vibration is blocked by applying a vibration isolation system to the entire pump motor
- ✓ Designed to minimize noise with central arrangement of pump motors
- ✓ Low noise, high reliability BL/DC motor applied
- ✓ Patent Pending Technology.

# 2. [POINT 05] Long Life Water System

- ✓ The water tank is designed with a large capacity of 520ml and can be used for more than 3 months.
- ✓ Design of a water outlet at the bottom of the water tank.
- The circulating water flow path is in the form of a cover type to minimize evaporation.
- ✓ Horizontal layout of heater makes 100% use of the water in the tank.