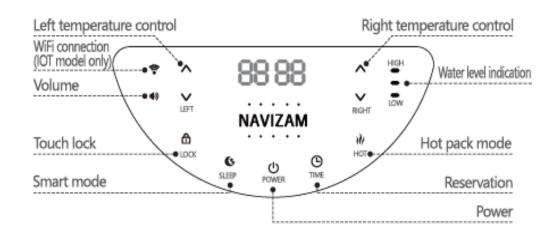

# 2. [POINT 08] TOUCH DISPLAY

# 3. MAIN FUNCTIONS

| Function            | Function Display Description                                                                                                                                                                                                           |  |  |
|---------------------|----------------------------------------------------------------------------------------------------------------------------------------------------------------------------------------------------------------------------------------|--|--|
| Power               | ■ Power ON/OFF, Motion ON/OFF                                                                                                                                                                                                          |  |  |
| water level display | <ul> <li>3-level LED indication</li> <li>1Stage 1:180cc, Stage 2: 350cc, Stage 3: 520cc</li> </ul>                                                                                                                                     |  |  |
| temperature setting | ■ TOUCH Type (25°C~60°C Setting)                                                                                                                                                                                                       |  |  |
| Display             | <ul> <li>Set temperature (88FND)</li> <li>Power, operation ON.OFF (88FND, water level LED)</li> <li>Reserved (LED, 88FND)</li> <li>Water level indicator (LED)</li> <li>LED dimming (actuated after 3 minutes of operation)</li> </ul> |  |  |
| Voice guidance      | Voice guidance for all functions (4 level volume control)                                                                                                                                                                              |  |  |
| Reservation         | <ul><li>9, 6, 3 hours reservation (automatic 12 hours operation if not set)</li></ul>                                                                                                                                                  |  |  |
| Sleep               | <ul> <li>Set the hot water temperature to 37 degrees</li> </ul>                                                                                                                                                                        |  |  |
| Hot pack mode       | 2 hours operation at maximum temperature                                                                                                                                                                                               |  |  |
| KEY Switch          | ■ TOUCH SWITCH (all functions)                                                                                                                                                                                                         |  |  |
| Separate heating    | Set the left and right temperature differently (limited to the separate heating model)                                                                                                                                                 |  |  |