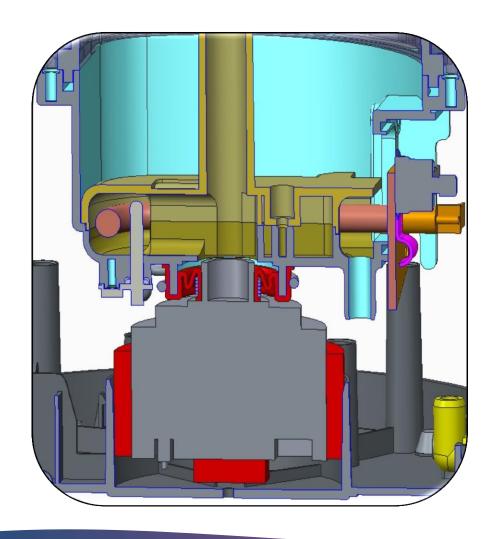

# 2. [POINT 03] Achieving the world's lowest noise

- ✓ Achieved the world's lowest noise24dB
- ✓ Vibration is blocked by applying a vibration isolation system to the entire pump motor
- ✓ Designed to minimize noise with central arrangement of pump motors
- ✓ Low noise, high reliability BL/DC motor applied
- ✓ Patent Pending Technology.

# 2. [POINT 06/07] Safety device/One-touch quick coupler