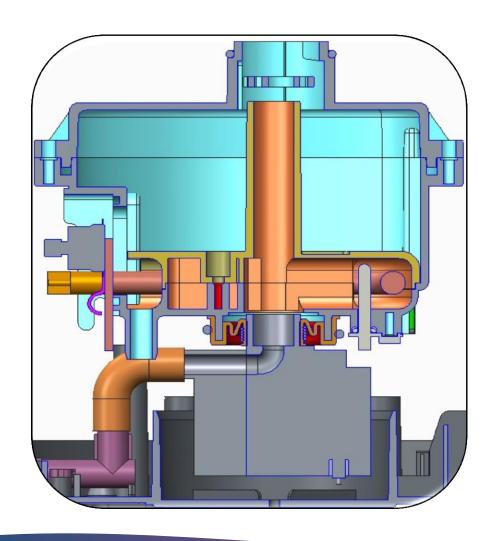

# 2. [POINT 01] Energy efficiency more than 95%

- Maximized energy efficiency with tank-separated circulating water direct heating method.
- $\checkmark$  A temperature sensor is placed in the circulation channel to control the water outlet temperature is controlled by  $\pm 1\,^{\circ}\text{C}$  adjustment.
- ✓ Patent Pending Technology.

# 2. [POINT 04] Electronic separate heating

- ✓ World's first electronic type left/right separate heating
- ✓ With only1 water tank heater, adjust the left/right temperature of the mat by 1 °C.
- ✓ Separated heating exclusive valve development

# 2. [POINT 05] Long Life Water System

- ✓ The water tank is designed with a large capacity of 520ml and can be used for more than 3 months.
- ✓ Design of a water outlet at the bottom of the water tank.
- The circulating water flow path is in the form of a cover type to minimize evaporation.
- ✓ Horizontal layout of heater makes 100% use of the water in the tank.