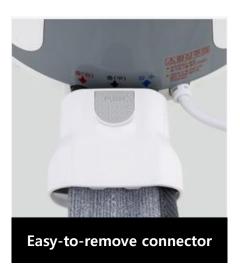

# 2. [POINT 06/07] Safety device/One-touch quick coupler

#### POINT 07 One-touch quick coupler