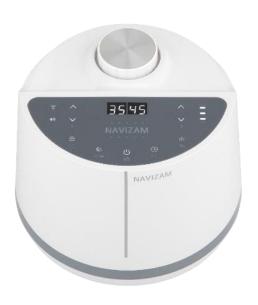

# 2. [POINT 08] TOUCH DISPLAY

# 3. MAIN FUNCTIONS

| Function            | Function Display Description                                                                                                                                                                                                           |  |  |
|---------------------|----------------------------------------------------------------------------------------------------------------------------------------------------------------------------------------------------------------------------------------|--|--|
| Power               | ■ Power ON/OFF, Motion ON/OFF                                                                                                                                                                                                          |  |  |
| water level display | <ul> <li>3-level LED indication</li> <li>1Stage 1:180cc, Stage 2: 350cc, Stage 3: 520cc</li> </ul>                                                                                                                                     |  |  |
| temperature setting | ■ TOUCH Type (25°C~60°C Setting)                                                                                                                                                                                                       |  |  |
| Display             | <ul> <li>Set temperature (88FND)</li> <li>Power, operation ON.OFF (88FND, water level LED)</li> <li>Reserved (LED, 88FND)</li> <li>Water level indicator (LED)</li> <li>LED dimming (actuated after 3 minutes of operation)</li> </ul> |  |  |
| Voice guidance      | Voice guidance for all functions (4 level volume control)                                                                                                                                                                              |  |  |
| Reservation         | <ul><li>9, 6, 3 hours reservation (automatic 12 hours operation if not set)</li></ul>                                                                                                                                                  |  |  |
| Sleep               | <ul> <li>Set the hot water temperature to 37 degrees</li> </ul>                                                                                                                                                                        |  |  |
| Hot pack mode       | 2 hours operation at maximum temperature                                                                                                                                                                                               |  |  |
| KEY Switch          | ■ TOUCH SWITCH (all functions)                                                                                                                                                                                                         |  |  |
| Separate heating    | Set the left and right temperature differently (limited to the separate heating model)                                                                                                                                                 |  |  |