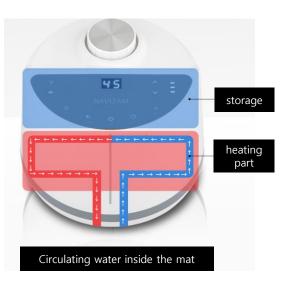

# 2. [POINT 01] Energy efficiency more than 95%

- Maximized energy efficiency with tank-separated circulating water direct heating method.
- $\checkmark$  A temperature sensor is placed in the circulation channel to control the water outlet temperature is controlled by  $\pm 1\,^{\circ}\text{C}$  adjustment.
- ✓ Patent Pending Technology.

# 2. [POINT 02] Quick mat temperature rise

- ✓ Heating circulating water only to reach the maximum temperature within 10 minutes.
- ✓ High-performance BL/DC motor speeds up the flow rate and quickly increases the mat temperature.
- **✓** Rapid mat temperature rise with quick start algorithm.

# 2. [POINT 04] Electronic separate heating

- ✓ World's first electronic type left/right separate heating
- ✓ With only1 water tank heater, adjust the left/right temperature of the mat by 1 °C.
- ✓ Separated heating exclusive valve development