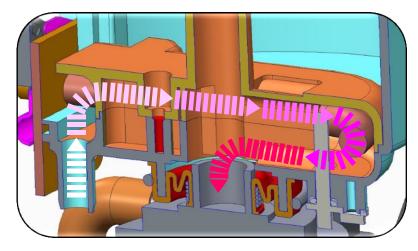

# 2. [POINT 01] Energy efficiency more than 95%

- Maximized energy efficiency with tank-separated circulating water direct heating method.
- $\checkmark$  A temperature sensor is placed in the circulation channel to control the water outlet temperature is controlled by  $\pm 1\,^{\circ}\text{C}$  adjustment.
- ✓ Patent Pending Technology.

# 2. [POINT 02] Quick mat temperature rise

- ✓ Heating circulating water only to reach the maximum temperature within 10 minutes.
- ✓ High-performance BL/DC motor speeds up the flow rate and quickly increases the mat temperature.
- **✓** Rapid mat temperature rise with quick start algorithm.

# 2. [POINT 03] Achieving the world's lowest noise

- ✓ Achieved the world's lowest noise24dB
- ✓ Vibration is blocked by applying a vibration isolation system to the entire pump motor
- ✓ Designed to minimize noise with central arrangement of pump motors
- ✓ Low noise, high reliability BL/DC motor applied
- ✓ Patent Pending Technology.

# 2. [POINT 04] Electronic separate heating

- ✓ World's first electronic type left/right separate heating
- ✓ With only1 water tank heater, adjust the left/right temperature of the mat by 1 °C.
- ✓ Separated heating exclusive valve development

# 2. [POINT 05] Long Life Water System

- ✓ The water tank is designed with a large capacity of 520ml and can be used for more than 3 months.
- ✓ Design of a water outlet at the bottom of the water tank.
- The circulating water flow path is in the form of a cover type to minimize evaporation.
- ✓ Horizontal layout of heater makes 100% use of the water in the tank.