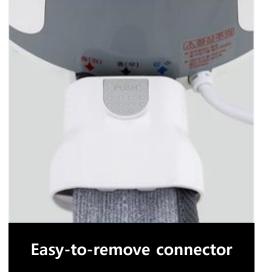

high reliability BL/DC motor applied
- ✓ Patent Pending Technology.

# 2. [POINT 04] Electronic separate heating









- ✓ World's first electronic type left/right separate heating
- ✓ With only1 water tank heater, adjust the left/right temperature of the mat by 1 °C.
- ✓ Separated heating exclusive valve development

# 2. [POINT 05] Long Life Water System







- ✓ The water tank is designed with a large capacity of 520ml and can be used for more than 3 months.
- ✓ Design of a water outlet at the bottom of the water tank.
- The circulating water flow path is in the form of a cover type to minimize evaporation.
- ✓ Horizontal layout of heater makes 100% use of the water in the tank.

# 2. [POINT 06/07] Safety device/One-touch quick coupler





#### POINT 07 One-touch quick coupler





# 2. [POINT 08] TOUCH DISPLAY











# 3. MAIN FUNCTIONS



| Function            | Function Display Description                                                                                                                                                                                                           |  |  |
|---------------------|----------------------------------------------------------------------------------------------------------------------------------------------------------------------------------------------------------------------------------------|--|--|
| Power               | ■ Power ON/OFF, Motion ON/OFF