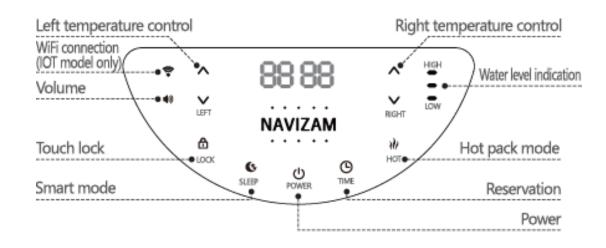

# 2. [POINT 08] TOUCH DISPLAY

# 3. MAIN FUNCTIONS

| Function            | Function Display Description                                                                                                                                                                                                           |  |  |
|---------------------|----------------------------------------------------------------------------------------------------------------------------------------------------------------------------------------------------------------------------------------|--|--|
| Power               | ■ Power ON/OFF, Motion ON/OFF                                                                                                                                                                                                          |  |  |
| water level display | <ul> <li>3-level LED indication</li> <li>1Stage 1:180cc, Stage 2: 350cc, Stage 3: 520cc</li> </ul>                                                                                                                                     |  |  |
| temperature setting | ■ TOUCH Type (25°C~60°C Setting)                                                                                                                                                                                                       |  |  |
| Display             | <ul> <li>Set temperature (88FND)</li> <li>Power, operation ON.OFF (88FND, water level LED)</li> <li>Reserved (LED, 88FND)</li> <li>Water level indicator (LED)</li> <li>LED dimming (actuated after 3 minutes of operation)</li> </ul> |  |  |
| Voice guidance      | Voice guidance for all functions (4 level volume control)                                                                                                                                                                              |  |  |
| Reservation         | <ul><li>9, 6, 3 hours reservation (automatic 12 hours operation if not set)</li></ul>                                                                                                                                                  |  |  |
| Sleep               | <ul> <li>Set the hot water temperature to 37 degrees</li> </ul>                                                                                                                                                                        |  |  |
| Hot pack mode       | 2 hours operation at maximum temperature                                                                                                                                                                                               |  |  |
| KEY Switch          | ■ TOUCH SWITCH (all functions)                                                                                                                                                                                                         |  |  |
| Separate heating    | Set the left and right temperature differently (limited to the separate heating model)                                                                                                                                                 |  |  |