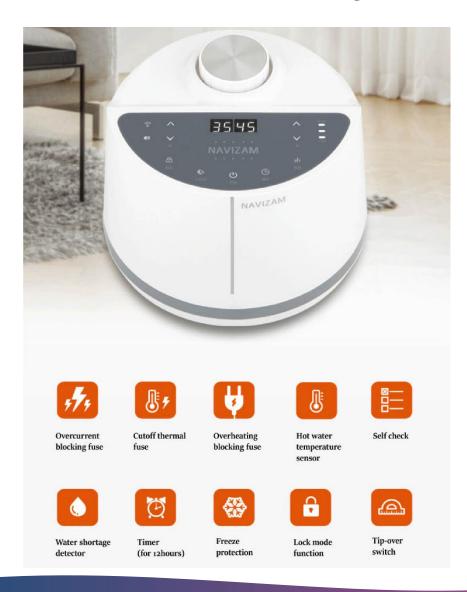

# 2. [POINT 08] TOUCH DISPLAY

# 3. MAIN FUNCTIONS

| Function            | Function Display Description                                                                                                                                                                                                           |  |  |
|---------------------|----------------------------------------------------------------------------------------------------------------------------------------------------------------------------------------------------------------------------------------|--|--|
| Power               | ■ Power ON/OFF, Motion ON/OFF                                                                                                                                                                                                          |  |  |
| water level display | <ul> <li>3-level LED indication</li> <li>1Stage 1:180cc, Stage 2: 350cc, Stage 3: 520cc</li> </ul>                                                                                                                                     |  |  |
| temperature setting | ■ TOUCH Type (25°C~60°C Setting)                                                                                                                                                                                                       |  |  |
| Display             | <ul> <li>Set temperature (88FND)</li> <li>Power, operation ON.OFF (88FND, water level LED)</li> <li>Reserved (LED, 88FND)</li> <li>Water level indicator (LED)</li> <li>LED dimming (actuated after 3 minutes of operation)</li> </ul> |  |  |
| Voice guidance      | Voice guidance for all functions (4 level volume control)                                                                                                                                                                              |  |  |
| Reservation         | <ul><li>9, 6, 3 hours reservation (automatic 12 hours operation if not set)</li></ul>                                                                                                                                                  |  |  |
| Sleep               | <ul> <li>Set the hot water temperature to 37 degrees</li> </ul>                                                                                                                                                                        |  |  |
| Hot pack mode       | 2 hours operation at maximum temperature                                                                                                                                                                                               |  |  |
| KEY Switch          | ■ TOUCH SWITCH (all functions)                                                                                                                                                                                                         |  |  |
| Separate heating    | Set the left and right temperature differently (limited to the separate heating model)                                                                                                                                                 |  |  |